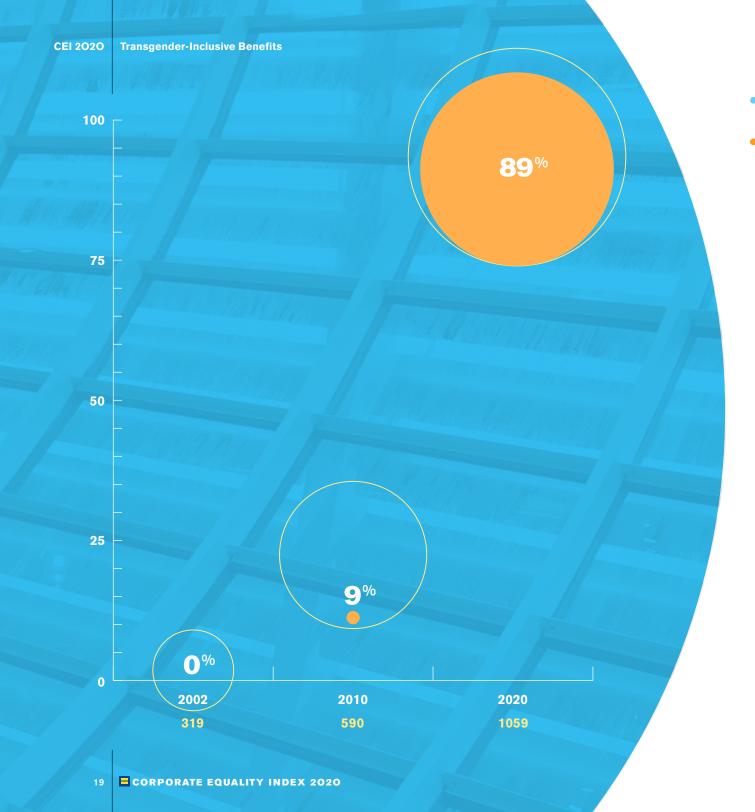

#### **Transgender Inclusion in the Workplace: Accelerating Progress**

The most significant progress in the CEI has been the wide-scale adoption of transgender-inclusive initiatives across businesses.

- A full 91 percent of the Fortune 500 including both companies that participate in the CEI survey and those that do not have gender identity protections enumerated in their nondiscrimination policies (up from 3 percent in 2002) and 98 percent of the entire CEI universe of businesses offer explicit gender identity non-discrimination protections (up from 5 percent in 2002).
- 65 percent of the Fortune 500 and 89 percent of the CEI universe of businesses offer transgender-inclusive health care coverage, up from 0 in 2002 and 19 times as many businesses as ten years ago. 100 new employers offer this coverage in the 2020 report.
- Over five-hundred and seventy major businesses have adopted gender transition guidelines for employees and their teams to establish best practices in transgender inclusion.

In this year's CEI, a record 933 of CEI-rated businesses offer at least one plan option with current market standard coverage, up from 0 in 2002, 49 in the 2009 CEI report, 278 in the 2013 CEI report, 418 in the 2015 CEI report, 647 in the 2017 CEI report and 750. This year, of the 942 businesses with at least one inclusive plan, 900 also eliminated all exclusions across plans.

CEI-Rated Employers Provide Affirmative Transgender-Inclusive Health Care Benefits

of this year's rated businesses provide affirmative transgender-inclusive health care benefits and have removed all broad exclusions to coverage across plan offerings.